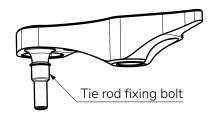

### Tie rod fixing

If the tie rod fixing bolt needs to be changed then use thread lock and tighten to 120Nm

Turn counter clockwise to tighten