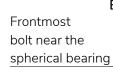

### Lock stopper adjustment

BMW E36 and E46 Wisefab kit are equipped with hexagonal lock stoppers, where each side has a different offset. The more dimples, the less steering lock. When installing make sure that tie rod is not binding in any way.

#### **IMPORTANT!**

If the lock stopper is set check the clearance between car body, suspension components and the wheel with tire in all extent of the suspension travel. If there is clearance issues then limit the steering lock more or change your wheel alligment. After the first shake down check that all the nuts and bolts are tight