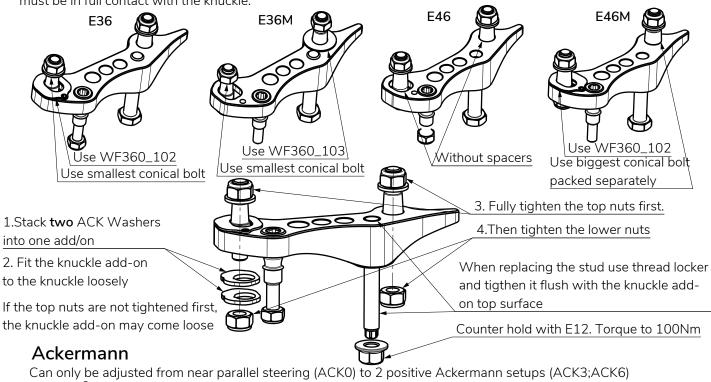

#### Knuckle add-on

Make sure that the knuckle and knuckle add-on mating surfaces are clean and flat. The knuckle add-on surface must be in full contact with the knuckle.

If you still have some trouble installing the kit, contact us at sales@wisefab.com, or call us +372 5562 5669