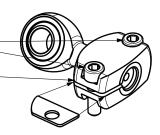

### Lock stopper adjustment

BMW E36 and E46 Wisefab kit are equipped with hexagonal lock stoppers, where each side has a different offset. The more dimples, the less steering lock. When installing make sure that tie rod is not binding in any way.

#### **IMPORTANT!**

If the lock stopper is set check the clearance between car body, suspension components and the wheel with tire in all extent of the suspension travel. If there is clearance issues then limit the steering lock more or change your wheel alligment. After the first shake down check that all the nuts and bolts are tight