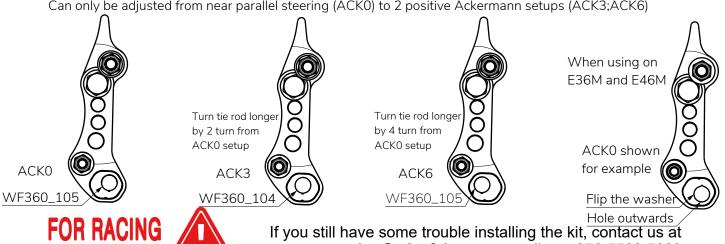

### Lock stopper adjustment

BMW E36 and E46 Wisefab kit are equipped with hexagonal lock stoppers, where each side has a different offset. The more dimples, the less steering lock. When installing make sure that tie rod is not binding in any way.

#### **IMPORTANT!**

If the lock stopper is set check the clearance between car body, suspension components and the wheel with tire in all extent of the suspension travel. If there is clearance issues then limit the steering lock more or change your wheel alligment. After the first shake down check that all the nuts and bolts are tight