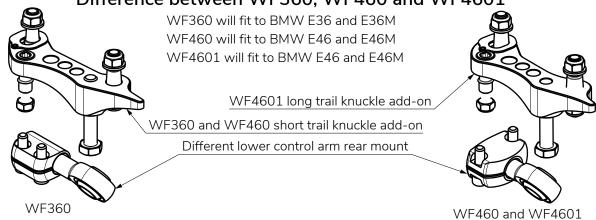

# BMW E36/E36M/E46/E46M Front lock kit





#### Knuckle add-on

Make sure that the knuckle and knuckle add-on mating surfaces are clean and flat. The knuckle add-on surface must be in full contact with the knuckle.







If you still have some trouble installing the kit, contact us at sales@wisefab.com, or call us +372 5562 5669



### Tie rod fixing



If the tie rod fixing bolt needs to be changed then use thread lock and tighten to 120Nm



Turn counter clockwise to tighten

## **Top Mount**



Right side shown in the picture





This is the recommended top mount alignment before doing the final wheel alignment

#### Lower control arm rear mount



Loosen the two bolts to adjust caster

Make sure there is a spacer between the slot



B

### Lock stopper adjustment

BMW E36 and E46 Wisefab kit are equipped with hexagonal lock