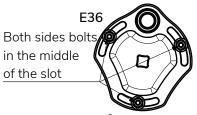

### Lock stopper adjustment

BMW E36 and E46 Wisefab kit are equipped with hexagonal lock stoppers, where each side has a different offset. The more dimples, the less steering lock. When installing make sure that tie rod is not binding in any way.

#### **IMPORTANT!**

If the lock stopper is set check the clearance between car body, suspension components and the wheel with tire in all extent of the suspension travel. If there is clearance issues then limit the steering lock more or change your wheel alligment. After the first shake down check that all the nuts and bolts are tight