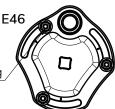

### Lock stopper adjustment

BMW E36 and E46 Wisefab kit are equipped with hexagonal lock stoppers, where each side has a different offset. The more dimples, the less steering lock. When installing make sure that tie rod is not binding in any way.

#### **IMPORTANT!**

If the lock stopper is set check the clearance between car body, suspension components and the wheel with tire in all extent of the suspension travel. If there is clearance issues then limit the steering lock more or change your wheel alligment. After the first shake down check that all the nuts and bolts are tight