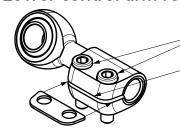

#### Knuckle add-on

Make sure that the knuckle and knuckle add-on mating surfaces are clean and flat. The knuckle add-on surface must be in full contact with the knuckle.

If you still have some trouble installing the kit, contact us at sales@wisefab.com, or call us +372 5562 5669

### Tie rod fixing

If the tie rod fixing bolt needs to be changed then use thread lock and tighten to 120Nm

Turn counter clockwise to tighten