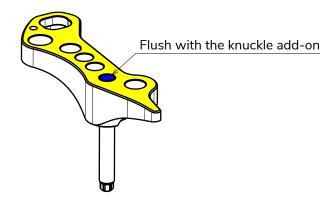

## BMW E30/E36/E36M/E46/E46M Stud conversion

- 1.Clean the threads in the knuckle add-on
- 2. Add thread locker to the top part of the stud

3. Thread the stud into the knuckle add-on. Make sure the stud is flush with the top side of the knuckle add-on.