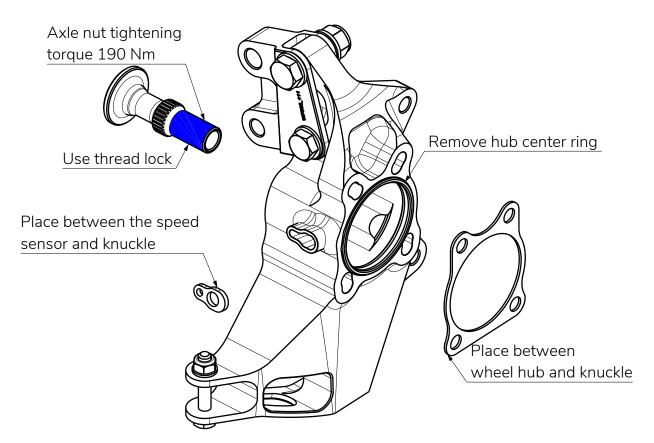

## Overall view of assembled components in the right corner

Can only be used with Wisefab V2 Toyota GT86 front track kit. This kit is used to fit Subaru Impreza STI wheel bearing to Toyota GT86. This conversion will change the wheel PCD to 5x114,3 and enables to use Subaru STI bigger front brakes from 2005 to 2020.

## **Component fitment**

Wheel bearing

Front wheel bearing has to be sourced from Subaru Impreza STI from 2005 to 2020. Part number 28373VA000.

## Axle nut

Has to be sourced from Subaru Impreza STI from 2005 to 2020. It is not included with the kit.

If you still have some trouble installing the kit, contact us at sales@wisefab.com, or call us +372 5562 5669