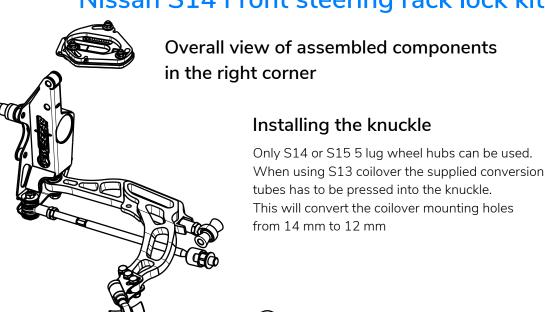

# Nissan S14 Front steering rack lock kit





### Installing the lower control arm

Lower control arm is designed for S14 and S15 chassis, but can be used on S13 also. Mount arms with stock bolts, we recommend using new ones and torque to OEM spec. Caster can be adjusted from the lower control arm with the Double Adjuster or from the top mount.







#### Installing the camber plates

There are 10mm spacer plates included with the camber plates (Fig. A). Some type of coilovers can be used with this spacer without the need to cut the strut tower.

If the strut tower is cut then there is no need to use this spacer.

Camber plate has a built in caster adjustment. For that the three mounting bolts has to be loosened. There is a square hole for a 1/2" ratchet in the camber plate for more convenient adjustment (Fig. B).

Camber plates