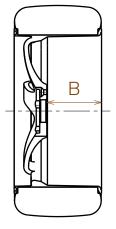

## Recommended alignment specs

Camber: -4,5°±0,5° Caster: 4,5°±0,5°

Toe: 4-10 mm toe out per axle

Front track: 80 mm wider per side then OEM

Strut lenght (A) max: 410 mm min: 270 mm

Wheel backspace (B) max 19": 140 mm

18": 135 mm 17": 130 mm

Some 17" wheels will fit

If you still have some trouble installing the kit, contact us at sales@wisefab.com, or call us +372 5562 5669