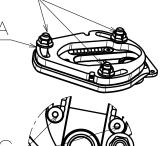

#### Installing the camber plates

There are 10mm spacer plates included with the camber plates (Fig. A). Some type of coilovers can be used with this spacer without the need to cut the strut tower.

If the strut tower is cut then there is no need to use this spacer.