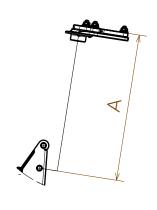

## Recommended alignment specs

Camber: -4,5°±0,5° Caster: 4,5°±0,5°

Toe: 4-10 mm toe out per axle

Front track: 80 mm wider per side then OEM

Strut lenght (A) max: 410 mm min: 270 mm

Wheel backspace (B) max 19": 140 mm