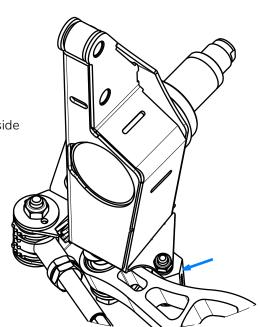

### Lock stopper adjustment

This Wisefab kit is equipped with hexagonal lock stoppers, where each side has a different offset. The more dimples, the less steering lock. When installing make sure that tie rod is not binding in any way.

#### **IMPORTANT!**

If the lock stopper is set check the clearance between car body, suspension components and the wheel with tire in all extent of the suspension travel. If there is clearance issues then limit the steering lock more or change your wheel alligment. After the first shake down check that all the nuts and bolts are tight