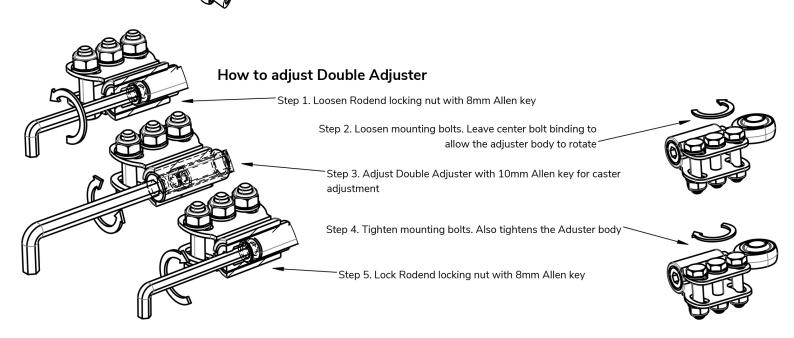

### Installing the lower control arm

Lower control arm is designed for S14 and S15 chassis, but can be used on S13 also. Mount arms with stock bolts, we recommend using new ones and torque to OEM spec. Caster can be adjusted from the lower control arm with the Double Adjuster or from the top mount.